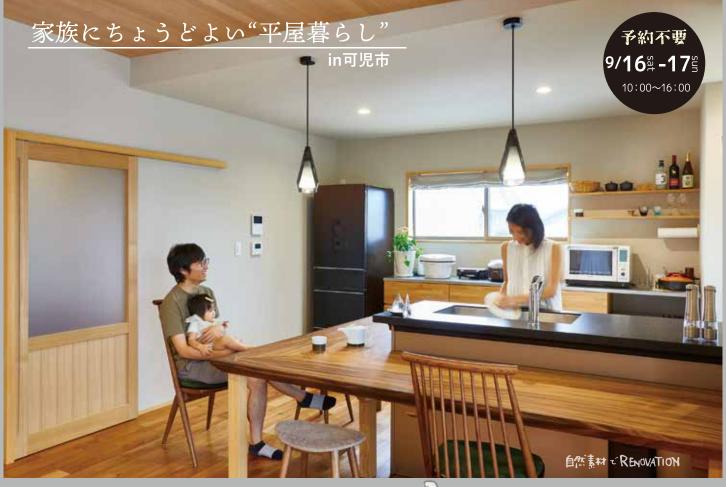

# リノベーション見学会

気になる耐震工事や、 おおよその費用も 解説いたします!

こだわりの詰まった家づくりを リノベーションで実現させてみませんか?

**「広々敷地に建つ築45年約30坪の平屋を購入** 

キッチンは、設備や素材などをこだわり抜いてセレクト。一方で、和室や脱衣所・浴室・トイレの位置などは、もとの間取りを活かし、予算配分にメリハリを効かせました。さらに、耐震性や窓の性能などを向上させることで受けられる助成金制度は最大限利用しました。

#### このような方はぜひご参加ください!!

- ☑ 中古住宅を買ってリノベーションに興味がある
- ☑ 予算を抑えて注文住宅のようにこだわりたい
- ☑ リフォームするか建て替えるか迷っている
- ☑ 新築を買うか中古を買うか迷っている
- ☑ 実際に大規模改築した現場や家を見てみたい
- ☑ 実家をリノベして住み継ぎたい
- ☑ デザイン性のあるかっこいい家に住みたい